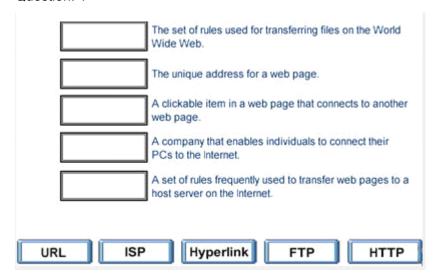

#### Answer:

Question: 2

A search engine is a program

- A. that helps you to find information located on the internet
- B. that can be used to find errors in the HTML code for a web page.
- C. that is used to find the web sites you have most recently visited.
- D. on the Internet that locates all users logged onto a web site.

Answer: A

Question: 3

The main purpose of a firewall is to:

A. prevent unauthorized users from gaining access to a network

- B. protect network servers from the risk of fire.
- C. prevent employees from accessing the Internet during work hours.
- D. prevent network users from sending and receiving personal e-mail.

#### Question: 4

Which one of the following statements about online credit card transactions is true?

- A. This globe symbol means a site is secure for entering credit card details.
- B. You should only enter credit card details into a form on a secure web site
- C. You credit card statement may not include extra costs such as shipping.
- D. E-mail is the most secure way to send your credit card details to a website.