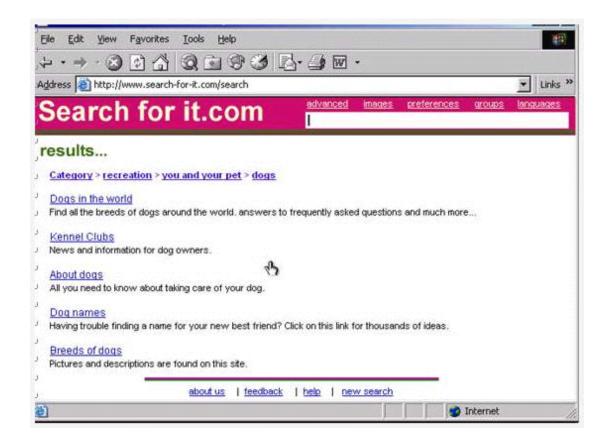

Answer: A

Question: 9

Use these results to navigate to the Kennel Clubs web site.

A. Click on the Kennel Clubs hyperlink

Answer: A

Question: 10

Without changing its name, add this web page to your favorites.