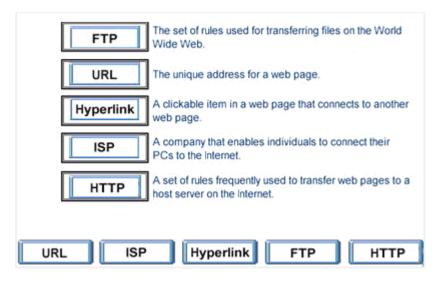

#### Answer:

Question: 2

A search engine is a program

- A. that helps you to find information located on the internet
- B. that can be used to find errors in the HTML code for a web page.
- C. that is used to find the web sites you have most recently visited.
- D. on the Internet that locates all users logged onto a web site.

Answer: A

Question: 3

The main purpose of a firewall is to:

A. prevent unauthorized users from gaining access to a network

- B. protect network servers from the risk of fire.
- C. prevent employees from accessing the Internet during work hours.
- D. prevent network users from sending and receiving personal e-mail.

#### Question: 4

Which one of the following statements about online credit card transactions is true?

- A. This globe symbol means a site is secure for entering credit card details.
- B. You should only enter credit card details into a form on a secure web site
- C. You credit card statement may not include extra costs such as shipping.
- D. E-mail is the most secure way to send your credit card details to a website.