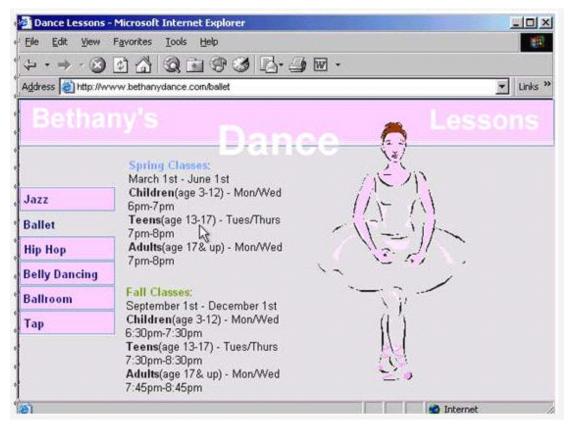

about online credit card transactions is true?

- A. This globe symbol means a site is secure for entering credit card details.
- B. You should only enter credit card details into a form on a secure web site
- C. You credit card statement may not include extra costs such as shipping.
- D. E-mail is the most secure way to send your credit card details to a website.

Answer: B

#### Question: 5

Make this page http://www.fruit.com your browser's new Home Page. Do not change any other setting.



A. Tools -> internet options -> click on use current -> ok

## Answer: A

Question: 6

Use Internet Explorer Help to access information on History lists.



A. Help -> contents and index -> type History lists -> display

Answer: A

Question: 7

Hide the Standard Buttons toolbar of this web browser.



A. Right click on the menu bar -> select the standard buttons

Answer: A

# Question: 8

Use the web address http://www.macromedia.com to navigate to the Macromedia website. Press Enter when you have finished.



A. In the address box type http://www.macromedia .com -> press enter from the keyboard

Answer: A

Question: 9

Use these results to navigate to the Kennel Clubs web site.



A. Click on the Kennel Clubs hyperlink

Answer: A

Question: 10

Without changing its name, add this web page to your favorites.



A. Favorites -> add to favorites -> ok

Answer: A