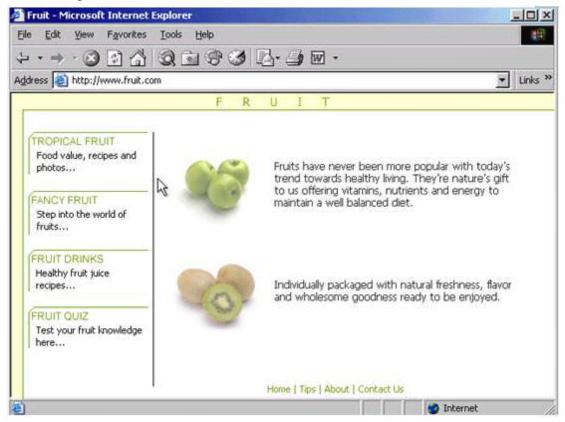

#### Question: 5

Make this page http://www.fruit.com your browser's new Home Page. Do not change any other setting.

A. Tools -> internet options -> click on use current -> ok

## Answer: A

Question: 6

Use Internet Explorer Help to access information on History lists.

A. Help -> contents and index -> type History lists -> display

Answer: A

Question: 7

Hide the Standard Buttons toolbar of this web browser.